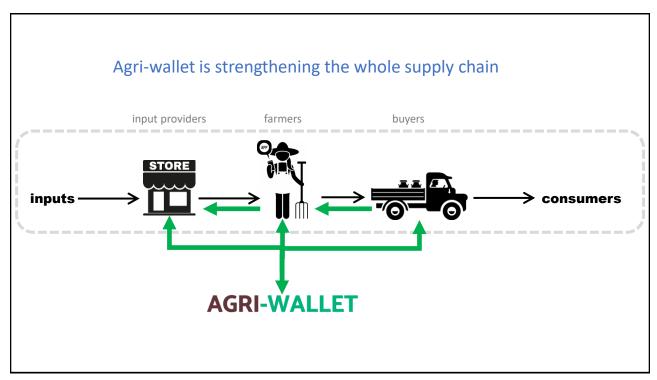

## Digital = Direct

### **AGRI-WALLET**

- Digital removes distance and lowers costs
- Digital makes new service models possible

7

# direct