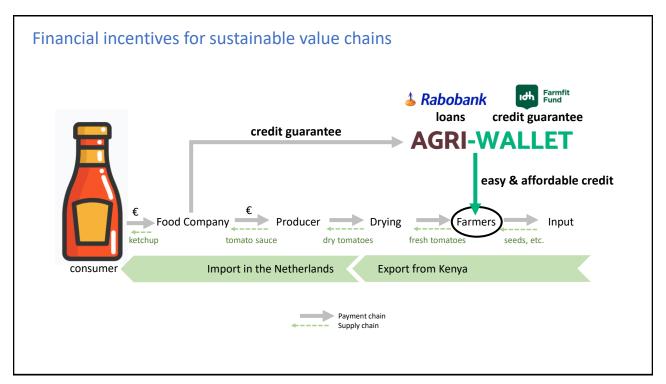

### Our goal: easy and affordable agri-finance

# Digital opportunities

- Banks/insurers: digital-loans, savings, weather insurance, financial-lease
- Companies: direct-payments, guaranty, carbon-credits, financial incentives, trade
- **Government/donors**: farm-subsidy, guaranty, insurance, carbon-credits, voucher
- Consumers: crowd-funding, P2P-lending