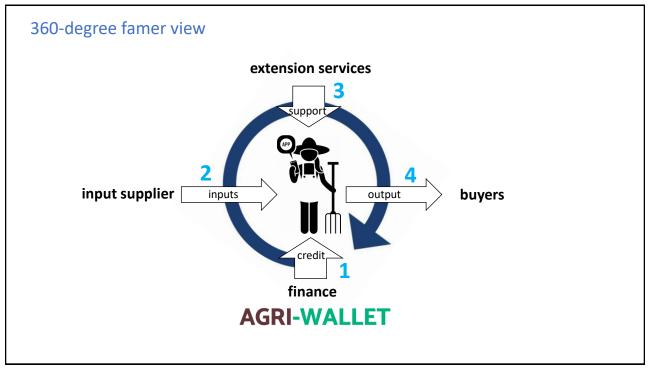

# Digital opportunities

- Banks/insurers: digital-loans, savings, weather insurance, financial-lease
- Companies: direct-payments, guaranty, carbon-credits, financial incentives, trade
- **Government/donors**: farm-subsidy, guaranty, insurance, carbon-credits, voucher
- Consumers: crowd-funding, P2P-lending