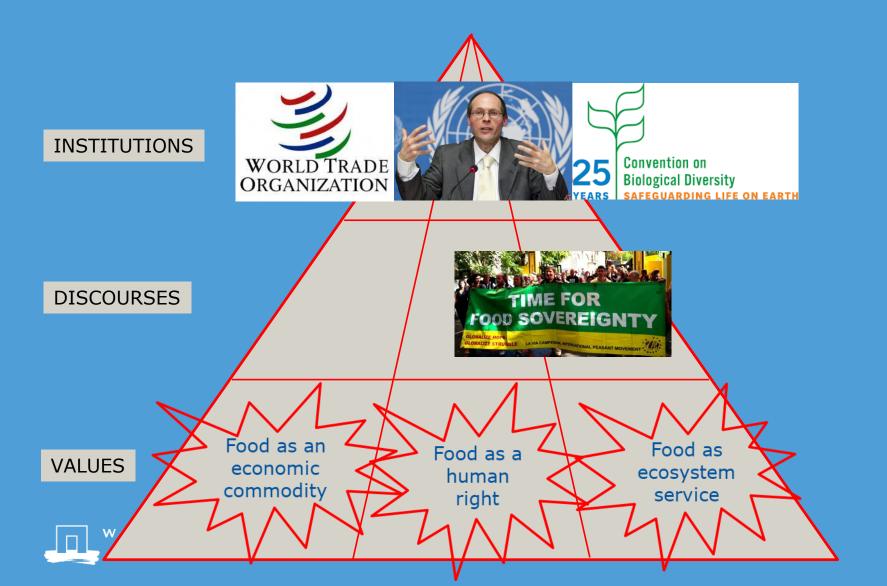

#### 3. Conflicting values on food

### Ways to address conflicting values on food

- 1. Establishing alternative systems of governance that try to reconcile conflicting values
  - World Food Committee of FAO
  - Global multi-stakeholder governance (Roundtables)
  - World Fair Trade Organisation
  - ESCR-network as advocate in WTO negotiations
- 2. Making business actors of global value chains agree on new rules of the game:
  - FPIC
  - adopting due diligence acts