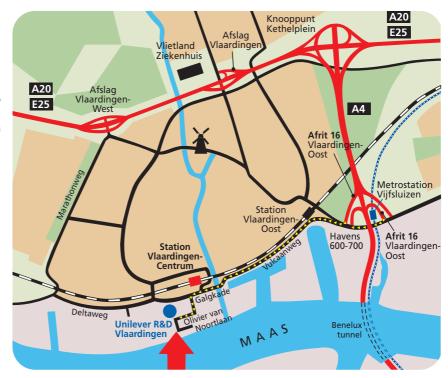

# Route description Unilever R&D Vlaardingen

MAASSLUIS HOEK VAN HOLLAND

#### From the direction Rotterdam

- On the A4 motorway, follow "Europoort, Zierikzee, Schiedam" (don't follow "Vlaardingen – Hoek van Holland"!) and keep following this direction. Still on the A4, follow "Europoort" until you see signs "Vlaardingen Oost / Schiedam West, Havens 500-700". Follow this direction "Vlaardingen Oost / Schiedam West, Havens 500-700" exit 16 (afrit).
- Note! Take exit "Vlaardingen Oost / Schiedam West, Havens 500-700". The exit sign is a small yellow/orange coloured sign at the right-hand side of the road.
- At the end turn right and follow the signs "Havens 600-700".
- You are now on the "Vulcaanweg". Follow this road until you have crossed the draw bridge. Some 400 meters further on there is a large building to your left with rather striking white balconies. This the main building of Unilever R&D Vlaardingen.
- Just before this building turn left to the "Bartholomeus van Buerenweg". The first road on your right is the "Olivier van Noortlaan". Follow the parking instructions. Walking further along this road you will see the main entrance of Unilever R&D Vlaardingen on your right.

### From the direction Dordrecht / Hoogvliet

- Before entering the "Beneluxtunnel" choose direction "Vlaardingen Oost". Right after leaving the tunnel take exit 16 (afrit 16) "Vlaardingen Oost / Schiedam West".
- At the end turn right and follow "Vlaardingen, Havens 600-700". Keep driving into the direction of "Vlaardingen, Havens 600-700 / Centrum".
- You are now on the "Vulcaanweg". Follow this road until you have crossed the draw bridge. Some 400 meters fur ther on to your left there is a large building with rather striking white balconies. This the main building of Unilever R&D Vlaardingen.
- Just before this building turn left to the "Bartholomeus van Buerenweg". The first road on your right is the "Olivier van Noortlaan". Follow the parking instructions. Walking further along this road you will see the main entrance of Unilever R&D Vlaardingen on your right.

#### By train

If you come by train, get out at Vlaardingen-Centrum, walk over the level crossing and then along Galgkade, Deltaweg, Bartholomeus van Buerenweg and Olivier van Noortlaan to the main entrance from Unilever R&D Vlaardingen.